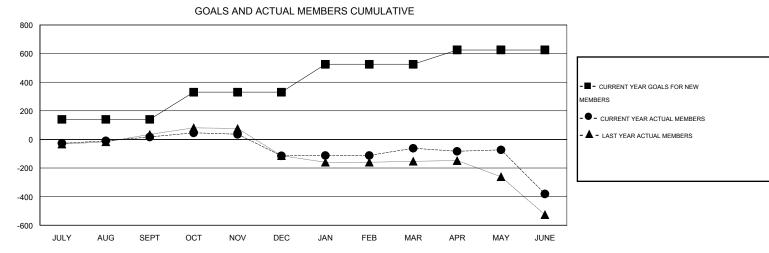

## GMT: V S Kukreja

| LOCATION | INDIA |
|----------|-------|
| LOCATION |       |

| GMT: V S Kuki                | reja             |           | LOCATIO          | N INDIA               |                              |                    |                                     |                    | GMT CA 6         |
|------------------------------|------------------|-----------|------------------|-----------------------|------------------------------|--------------------|-------------------------------------|--------------------|------------------|
| Clubs                        |                  |           |                  | Members               |                              |                    |                                     |                    |                  |
| RESULTS FOR 2014-2015        |                  |           |                  | RESULTS FOR 2014-2015 |                              |                    |                                     |                    |                  |
| QUARTER                      | NEW CLUB<br>GOAL | NEW CLUBS | DROPPED<br>CLUBS | NET<br>GAIN/LOSS      | QUARTER                      | NEW MEMBER<br>GOAL | CHARTER AND<br>NEW MEMBERS<br>ADDED | DROPPED<br>MEMBERS | NET<br>GAIN/LOSS |
| JULY/AUG/SEPT<br>OCT/NOV/DEC | 2<br>2           | 3<br>0    | 0<br>6           | 3<br>-6               | JULY/AUG/SEPT<br>OCT/NOV/DEC | 140<br>190         | 157<br>81                           | 140<br>213         | 17<br>-132       |
| JAN/FEB/MAR<br>APR/MAY/JUNE  | 2<br>2           | 1<br>0    | 3<br>10          | -2<br>-10             | JAN/FEB/MAR<br>APR/MAY/JUNE  | 195<br>100         | 173<br>94                           | 120<br>413         | 53<br>-319       |