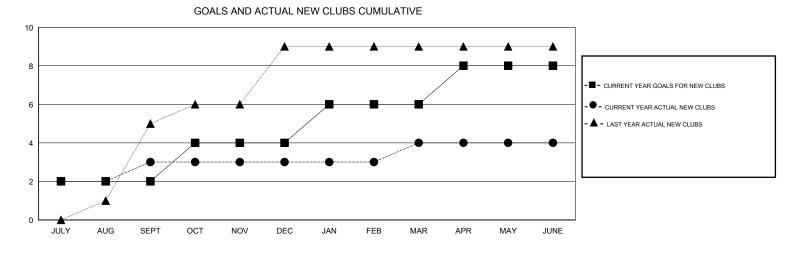

## GMT: V S Kukreja

| LOCATION | INDIA |
|----------|-------|
| LOCATION |       |

| GMT: V S Kuki                | reja             |           | LOCATIO          | N INDIA               |                              |                    |                                     |                    | GMT CA 6         |
|------------------------------|------------------|-----------|------------------|-----------------------|------------------------------|--------------------|-------------------------------------|--------------------|------------------|
| Clubs                        |                  |           |                  | Members               |                              |                    |                                     |                    |                  |
| RESULTS FOR 2014-2015        |                  |           |                  | RESULTS FOR 2014-2015 |                              |                    |                                     |                    |                  |
| QUARTER                      | NEW CLUB<br>GOAL | NEW CLUBS | DROPPED<br>CLUBS | NET<br>GAIN/LOSS      | QUARTER                      | NEW MEMBER<br>GOAL | CHARTER AND<br>NEW MEMBERS<br>ADDED | DROPPED<br>MEMBERS | NET<br>GAIN/LOSS |
| JULY/AUG/SEPT<br>OCT/NOV/DEC | 2<br>2           | 3<br>0    | 0<br>6           | 3<br>-6               | JULY/AUG/SEPT<br>OCT/NOV/DEC | 140<br>190         | 157<br>81                           | 140<br>213         | 17<br>-132       |
| JAN/FEB/MAR<br>APR/MAY/JUNE  | 2<br>2           | 1<br>0    | 3<br>10          | -2<br>-10             | JAN/FEB/MAR<br>APR/MAY/JUNE  | 195<br>100         | 173<br>94                           | 120<br>413         | 53<br>-319       |